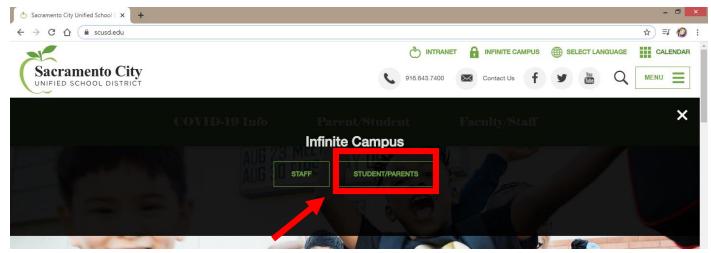

## 3. Click on Student/Parent.

4. Click on Campus Parent.

| Infinite<br>Campus      |
|-------------------------|
| Sacramento City Unified |
| Campus Student          |
| Campus Parent           |

5. Click on New User?