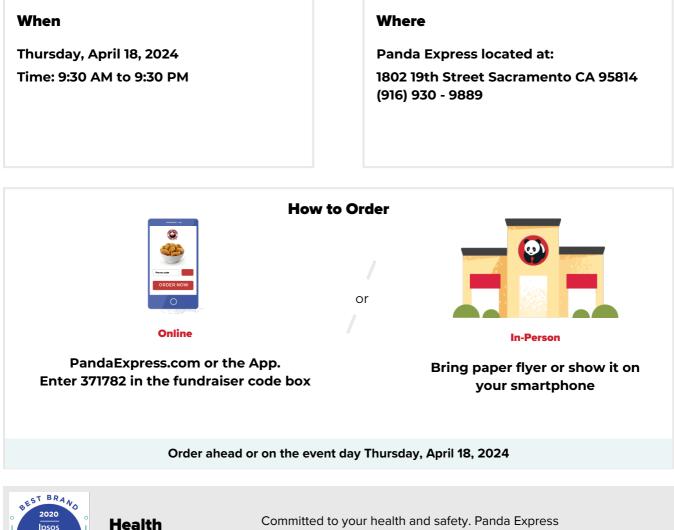

## **Washington Elementary**

20% of event sales will be donated

Washington Elementary LCO school community organization.

is recognized as America's safest restaurant brand.

Participating fundraiser guests are required to present a valid fundraiser flyer (paper copy or digital image) with each order to receive credit towards the fundraiser. Flyers may not be distributed inside or within the vicinity of the restaurant including, without limitation to, the restaurant parking lot before or during the fundraiser. Panda Restaurant Group reserves the right cancel any and all fundraiser events, if the Panda Restaurant Group Fundraiser Guidelines are not followed. Panda Restaurant Group will donate 20% of all purchases made, pre-tax and before fees, at the designated date, time, and your Panda Express location when purchased with your unique code at check-out or when a copy of this flyer is presented. Purchase(s) of gift cards do not count towards the fundraiser, but purchases made with gift cards will count. No portion of purchase is tax deductible.